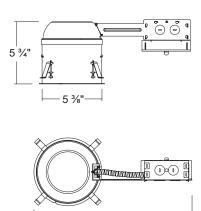

# LED500SICRA / LED500SICRA-01V

5" IC Air-Tight LED Dedicatd Shallow Remodel Housing

**Dimensions** 

#### Junction Box

- · Listed for through branch circuit wiring
- Contains one 1-1/8", six 7/8" knockouts and four Romex pryouts with strain relief

#### **Ceiling Thickness**

• Housing adjusts from 5/8" - 1 3/8" to accommodate various ceiling thickness

#### **Remodel Clips**

• Four remodel clips secure housing and accommodates 1/2" and 5/8" ceiling materials